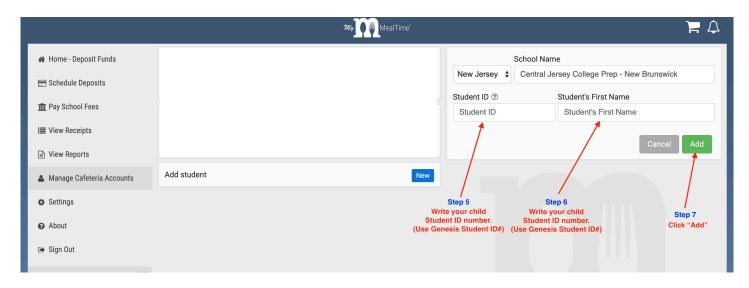

  - ❖ Step 3: Select State "New Jersey"
  - ❖ Step 4: Select School Name depends on your child enrolled location.
    - Middlesex County STEM CS Market Street
    - Middlesex County STEM CS YMCA
  - ❖ Step 5: Write your child Student ID number. (Use Genesis Student ID#)
  - Step 6: Write your child "First Name"