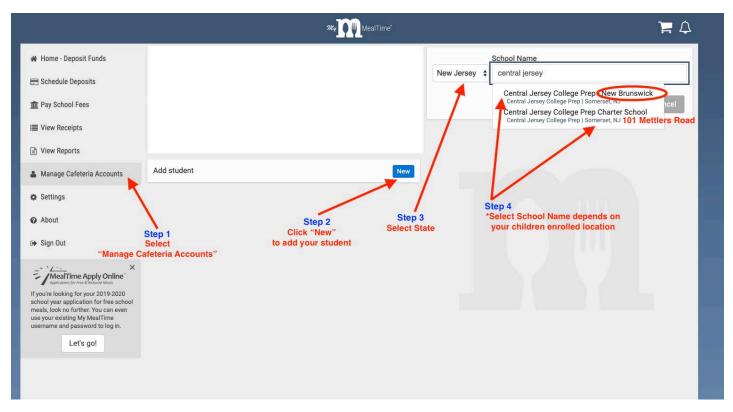

For example: Username: jsmith Password: pty845

- Please follow the below steps below to add your child/children to your MealTime Online account.
  - Step 1: Select "Manage Cafeteria Account" on the left hand side Menu
    Step 2: Click "New" to add your child

  - ❖ Step 3: Select State "New Jersey"
  - ❖ Step 4: Select School Name depends on your child enrolled location.
    - Middlesex County STEM CS Market Street
    - Middlesex County STEM CS YMCA
  - ❖ Step 5: Write your child Student ID number. (Use Genesis Student ID#)
  - Step 6: Write your child "First Name"